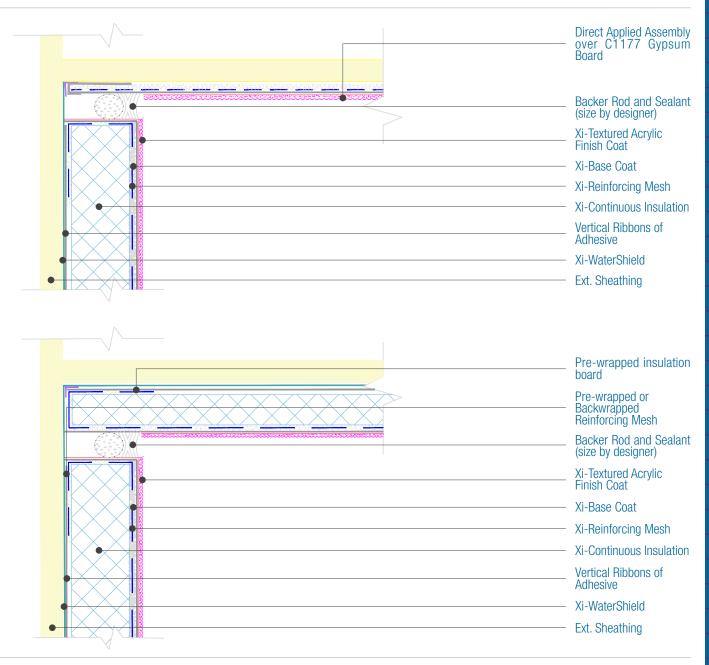

## WaterShield Xterior Insulation Wall to Soffit

Date. 06-15-2021 | Detail. WSXI.IV.1 v1

## NOTES:

- 1. For full assembly options, materials and placement of materials refer to the specific FACADESXi System specifications.
- 2. Insulation boards on soffits may not be applied in enclosed areas.
- 3. See DAFS specification for soffit application.
- 4. A water resistive barrier is not required on non exposed soffits, however if an air barrier is required, the full system should be installed. The lamina may not be installed directly over WaterShield.